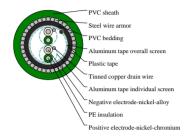

# CABLE CONSTRUCTION

Conductor: Solid Type applicable: KX, EX, JX, TX, NX, KCA, KCB, RCA, RCB, SCA, RCB, BC Insulation: PVC, PE, XLPE or LSZH thermoplastic material Individual screen: 24 µm aluminium / PETP tape over solid tinned copper drain wire, 0.6 mm Wrapping: At least 1 layer of plastic tape Overall screen: 24 µm aluminium / PETP tape over 7-stranded tinned copper drain wire, 0.5mm<sup>2</sup> Bedding: PE, PVC or LSZH thermoplastic material Armor: Galvanized round steel wires Outer sheath: PVC or LSZH thermoplastic material